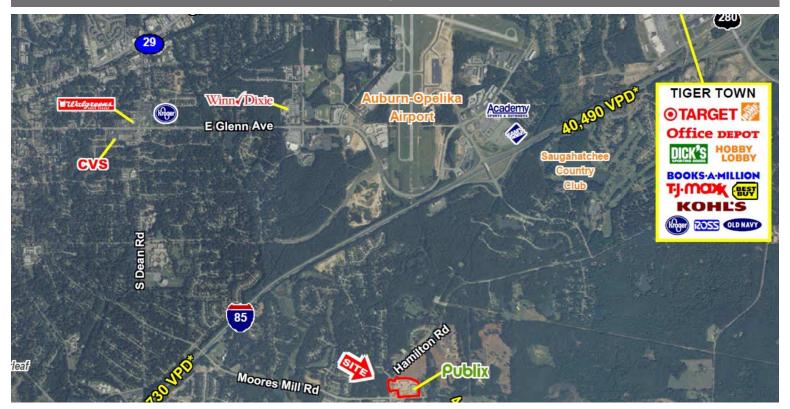

#### HIGHLIGHTS:

- 1,400 2,800 SF available
- 79,515 SF Neighborhood center anchored by Publix
- High visiblility on Moores Mill Road