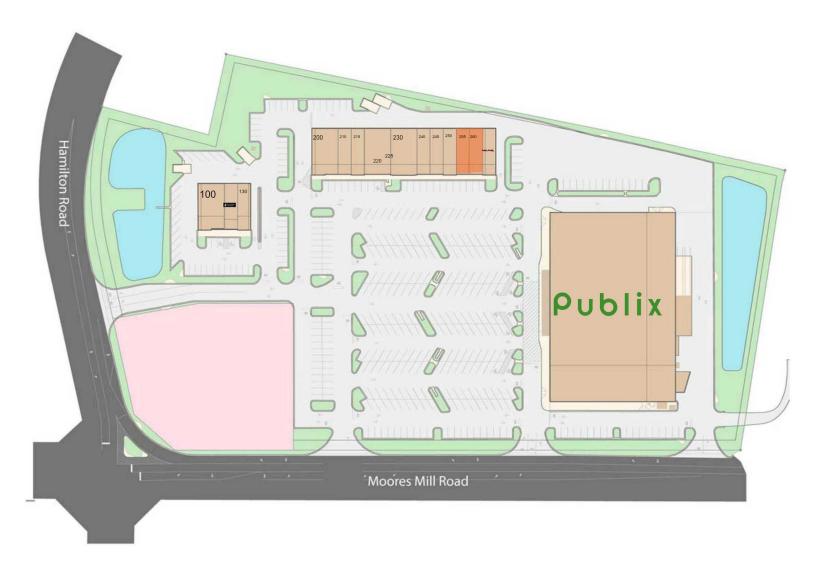

### HAMILTON PLACE SHOPPING CENTER

2415 Moores Mill Road, Auburn AL 36830 | Lee

| 100 Louie's Chicken                  | 2,800 SF | 230 Patient First Urgent Care | 2,800 SF |
|--------------------------------------|----------|-------------------------------|----------|
| 120 Great Clips                      | 1,400 SF | 240 Pure Barre Auburn, LLC    | 1,400 SF |
| 130 Shake's Frozen Custard           | 1,400 SF | 245 Nail Spa Boutique         | 1,400 SF |
| 200 Johnny Brusco's Pizza            | 2,775 SF | 250 Hairology Salon           | 1,400 SF |
| 210 Cutie Pie                        | 1,400 SF | 255 Available                 | 1,400 SF |
| 215 Village Boutique                 | 1,400 SF | 260 Available                 | 1,400 SF |
| 220 David Olive, PC                  |          | 265 Pakmail                   | 1,400 SF |
| 225 Hearing Professionals of Alabama |          | 2417 Publix                   |          |